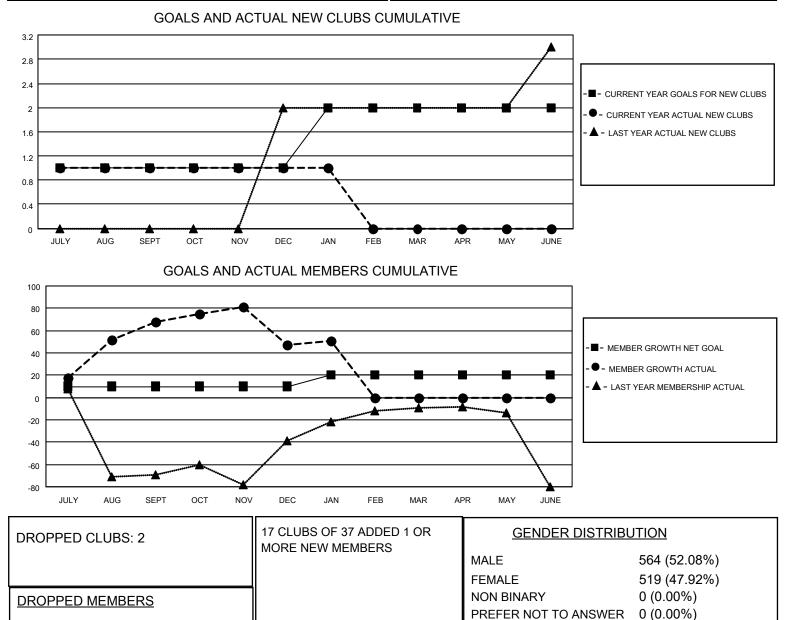

## LOCATION PHILIPPINES

District 301A3

Results as of: 1/31/2023

| Clubs                 |               |           |               | Members               |                        |                         |                                                    |
|-----------------------|---------------|-----------|---------------|-----------------------|------------------------|-------------------------|----------------------------------------------------|
| RESULTS FOR 2022-2023 |               |           |               | RESULTS FOR 2022-2023 |                        |                         |                                                    |
| QUARTER               | NEW CLUB GOAL | NEW CLUBS | DROPPED CLUBS | QUARTER               | BER GROWTH NET<br>GOAL | MEMBER GROWTH<br>ACTUAL | DROPPED<br>MEMBERS ACTUAL<br>(including transfers) |
| JULY/AUG/SEPT         | 1             | 1         | 1             | JULY/AUG/SEPT         | 10                     | 106                     | 28                                                 |
| OCT/NOV/DEC           | 0             | 0         | 1             | OCT/NOV/DEC           | 0                      | 27                      | 48                                                 |
| JAN/FEB/MAR           | 1             | 0         | 0             | JAN/FEB/MAR           | 10                     | 9                       | 5                                                  |
| APR/MAY/JUNE          | 0             | 0         | 0             | APR/MAY/JUNE          | 0                      | 0                       | 0                                                  |